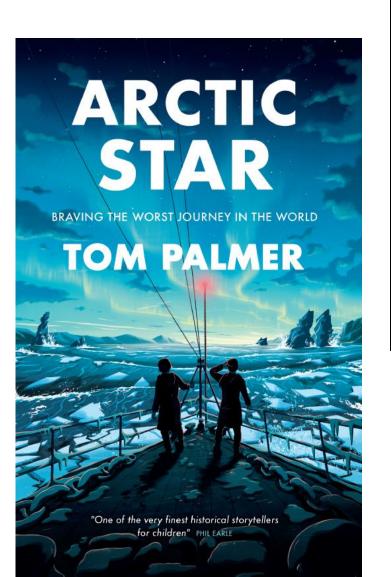

## Arctic Star by Tom Palmer out May 2021

Cover Prediction Worksheet – if you've not read the book, there are no right or wrong answers, so just let your own imagination go!

| 1. | What are the characters standing on?                                       |
|----|----------------------------------------------------------------------------|
|    |                                                                            |
|    |                                                                            |
|    |                                                                            |
| 2. | Where are the characters going to?                                         |
|    |                                                                            |
|    |                                                                            |
|    |                                                                            |
| 3. | What can they see and what might they be looking for?                      |
|    |                                                                            |
|    |                                                                            |
|    |                                                                            |
| 4. | When do you think this book is set?                                        |
| 4. | When do you think this book is set?                                        |
|    |                                                                            |
|    |                                                                            |
|    |                                                                            |
| 5. | What is the connection between the two featured characters?                |
|    |                                                                            |
|    |                                                                            |
|    |                                                                            |
| 6. | How would you feel if you were either of the characters on the cover? Why? |
|    |                                                                            |
|    |                                                                            |
|    |                                                                            |
| 7. | Who do you think would enjoy reading this book?                            |
|    | ,                                                                          |
|    |                                                                            |
|    |                                                                            |