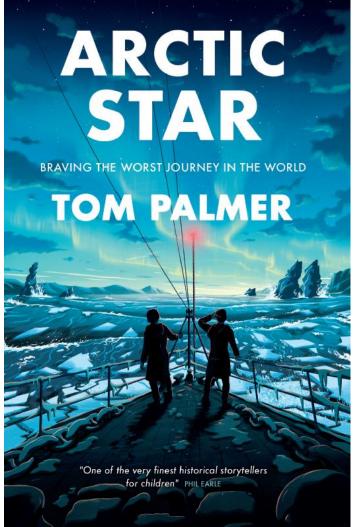

## Arctic Star by Tom Palmer out May 2021

Cover Prediction Worksheet – if you've not read the book, there are no right or wrong answers, so just let your own imagination go!

| 1. | What are the characters standing on?                                       |
|----|----------------------------------------------------------------------------|
|    |                                                                            |
|    |                                                                            |
|    |                                                                            |
| 2. | Where are the characters going to?                                         |
|    |                                                                            |
|    |                                                                            |
|    |                                                                            |
| 3. | What can they see and what might they be looking for?                      |
|    |                                                                            |
|    |                                                                            |
|    |                                                                            |
| 4. | When do you think this book is set?                                        |
| 4. | When do you think this book is set?                                        |
|    |                                                                            |
|    |                                                                            |
|    |                                                                            |
| 5. | What is the connection between the two featured characters?                |
|    |                                                                            |
|    |                                                                            |
|    |                                                                            |
| 6. | How would you feel if you were either of the characters on the cover? Why? |
|    |                                                                            |
|    |                                                                            |
|    |                                                                            |
| 7. | Who do you think would enjoy reading this book?                            |
|    | ,                                                                          |
|    |                                                                            |
|    |                                                                            |