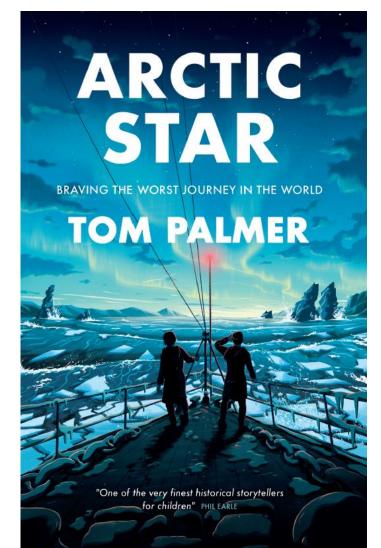

## Arctic Star by Tom Palmer out May 2021

Cover Prediction Worksheet – if you've not read the book, there are no right or wrong answers, so just let your own imagination go!

| 1. | What are the characters standing on?                                       |
|----|----------------------------------------------------------------------------|
|    |                                                                            |
|    |                                                                            |
|    |                                                                            |
| 2. | Where are the characters going to?                                         |
|    |                                                                            |
|    |                                                                            |
|    |                                                                            |
| 3. | What can they see and what might they be looking for?                      |
|    |                                                                            |
|    |                                                                            |
|    |                                                                            |
| 4. | When do you think this book is set?                                        |
| 4. | When do you think this book is set?                                        |
|    |                                                                            |
|    |                                                                            |
|    |                                                                            |
| 5. | What is the connection between the two featured characters?                |
|    |                                                                            |
|    |                                                                            |
|    |                                                                            |
| 6. | How would you feel if you were either of the characters on the cover? Why? |
|    |                                                                            |
|    |                                                                            |
|    |                                                                            |
| 7. | Who do you think would enjoy reading this book?                            |
|    | ,                                                                          |
|    |                                                                            |
|    |                                                                            |