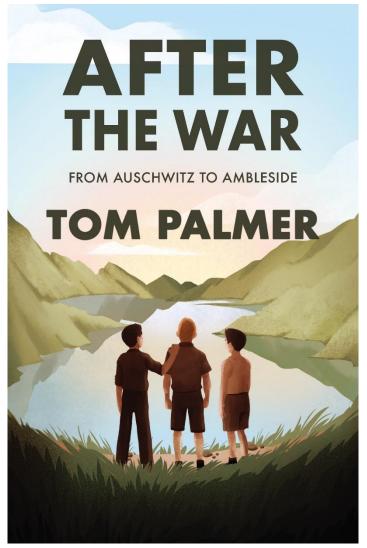

## After the War by Tom Palmer published 7 May 2020

## **Cover Prediction Worksheet**

|        | 1 / 1 |      | - 1 |                    |
|--------|-------|------|-----|--------------------|
| Cover: | VIO   | PT I | Λn  | $\alpha cc \alpha$ |
|        |       |      |     |                    |

| 1. | Who do you think would enjoy reading this book?                              |
|----|------------------------------------------------------------------------------|
|    |                                                                              |
|    |                                                                              |
| 2. | What are they looking at 2                                                   |
| ۷. | What are they looking at?                                                    |
|    |                                                                              |
|    |                                                                              |
| 3. | What war do you think has finished and when do you think this book is set?   |
|    |                                                                              |
|    |                                                                              |
| 4  | NA/bet de veu distribut hervere de conde et become de veu de conde et become |
| 4. | What do you think happened to these characters during the war?               |
|    |                                                                              |
|    |                                                                              |
| 5. | Why do you think they are here, now?                                         |
|    |                                                                              |
|    |                                                                              |
| 6. | How would you feel if you were any of the characters on the cover?           |
| 6. | How would you feel if you were any of the characters on the cover?           |
|    |                                                                              |
|    |                                                                              |
| 7. | Which character do you think you will empathise with the most?               |
|    |                                                                              |
|    |                                                                              |
|    |                                                                              |
|    |                                                                              |