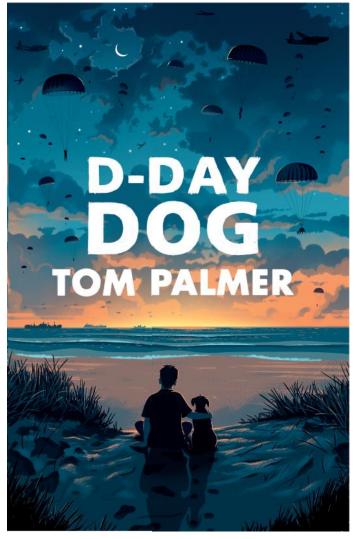

## D-Day Dog by Tom Palmer, out 2 May 2019

**Cover Prediction Worksheet** – Use your imagination, there are no right or wrong answers here.

| 1. V | Vho do you think would enjoy reading this book?                        |
|------|------------------------------------------------------------------------|
|      |                                                                        |
|      |                                                                        |
|      |                                                                        |
| 2. W | Where are the characters sitting in the foreground?                    |
|      |                                                                        |
|      |                                                                        |
|      |                                                                        |
|      |                                                                        |
| 3. W | Vhat can you see in the sky in the background?                         |
|      |                                                                        |
|      |                                                                        |
|      |                                                                        |
|      |                                                                        |
| 4. W | Vhat can you see on the horizon?                                       |
|      |                                                                        |
|      |                                                                        |
|      |                                                                        |
|      |                                                                        |
| 5. W | Vhen do you think this book is set? Why?                               |
|      |                                                                        |
|      |                                                                        |
|      |                                                                        |
|      |                                                                        |
| 6. H | ow would you feel if you were one of the characters on the cover? Why? |
|      | ·                                                                      |
|      |                                                                        |
|      |                                                                        |
|      |                                                                        |